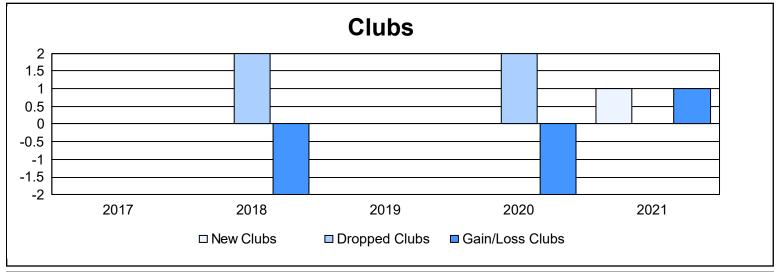

District 1 H As of June 2021 Cumulative

| Year      | New<br>Clubs | Dropped<br>Clubs | Gain/<br>Loss<br>Clubs | New<br>Members | Charter<br>Members | Reinstate<br>Members | Transfer<br>Members | Total<br>Member<br>Added | Total<br>Members<br>Dropped | Gain/<br>Loss<br>Members |
|-----------|--------------|------------------|------------------------|----------------|--------------------|----------------------|---------------------|--------------------------|-----------------------------|--------------------------|
| 2016-2017 | 0            | 0                | 0                      | 101            | 0                  | 2                    | 5                   | 108                      | 106                         | 2                        |
| 2017-2018 | 0            | 2                | -2                     | 52             | 1                  | 12                   | 3                   | 68                       | 164                         | -96                      |
| 2018-2019 | 0            | 0                | 0                      | 49             | 0                  | 9                    | 3                   | 61                       | 106                         | -45                      |
| 2019-2020 | 0            | 2                | -2                     | 42             | 0                  | 8                    | 5                   | 55                       | 103                         | -48                      |
| 2020-2021 | 1            | 0                | 1                      | 44             | 30                 | 7                    | 3                   | 84                       | 77                          | 7                        |
| Average   | 0            | 1                | -1                     | 58             | 6                  | 8                    | 4                   | 75                       | 111                         | -36                      |